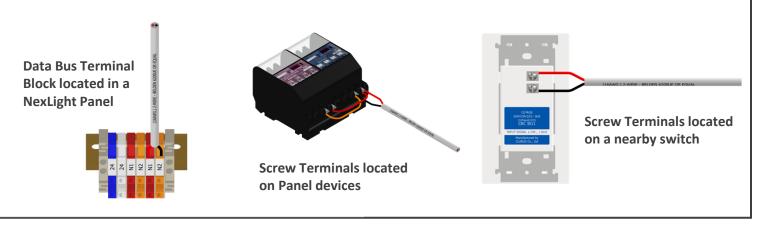

## **APPLICATION OVERVIEW**

The NXL-OPC is an Accessory Panel designed to easily allow the addition of an outdoor photocell into a NexLight Lighting Control System. The small enclosure can easily be mounted near the outdoor photocell, minimizing the line voltage run lengths. This is a multi-voltage solution that simplifies installation for the installing contractor.

## **APPLICATION HIGHLIGHTS**

- Included 120/277VAC Outdoor Photocell
- Use with R Series, D Series or a Custom Panel.
- Fully Addressable to provide group control of relays.
- Ability to add a Disable-Address for the outdoor photocell.

## TYPICAL DATA BUS CONNECTIONS