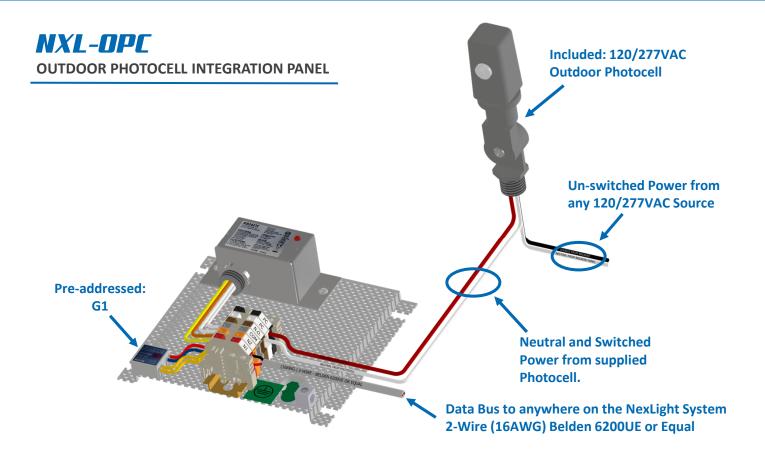

## **APPLICATION OVERVIEW**

The NXL-OPC is an Accessory Panel designed to easily allow the addition of an outdoor photocell into a NexLight Lighting Control System. The small enclosure can easily be mounted near the outdoor photocell, minimizing the line voltage run lengths. This is a multi-voltage solution that simplifies installation for the installing contractor.

## **APPLICATION HIGHLIGHTS**

- Included 120/277VAC Outdoor Photocell
- Use with R Series, D Series or a Custom Panel.
- Fully Addressable to provide group control of relays.
- Ability to add a Disable-Address for the outdoor photocell.